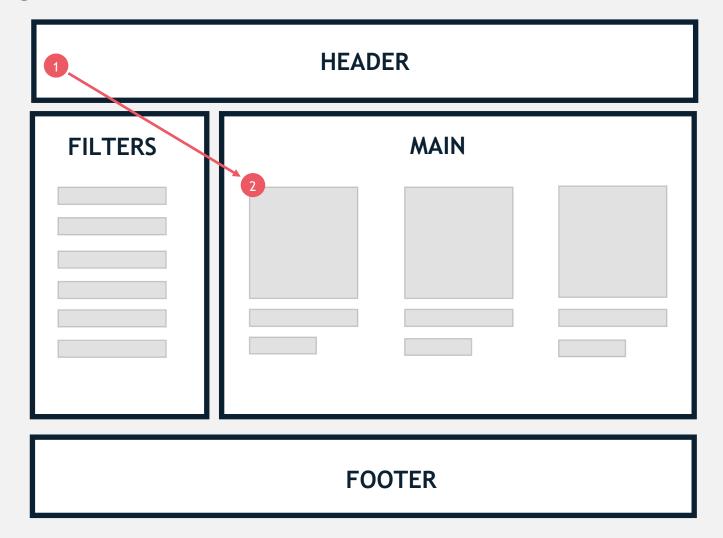

#### **Keyboard** navigation

Navigating through filters requires multiple interactions