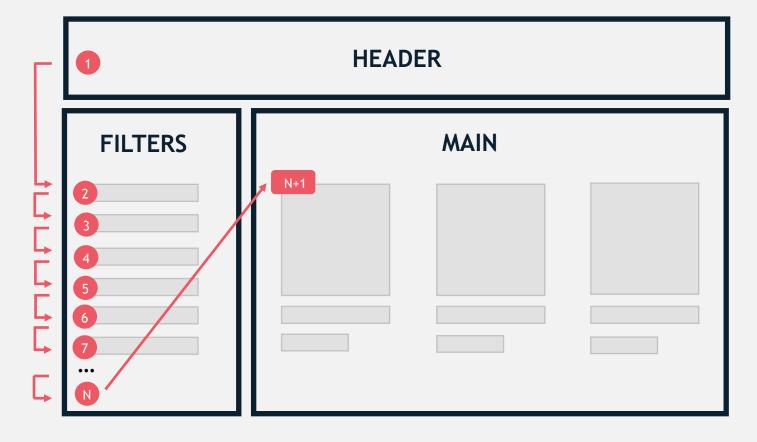

#### **Keyboard** navigation

Navigating through filters requires multiple interactions

#### **Keyboard** navigation

#### **Keyboard** navigation

Adding "skip filters" potentially reduces multiple interactions

takeaway #2