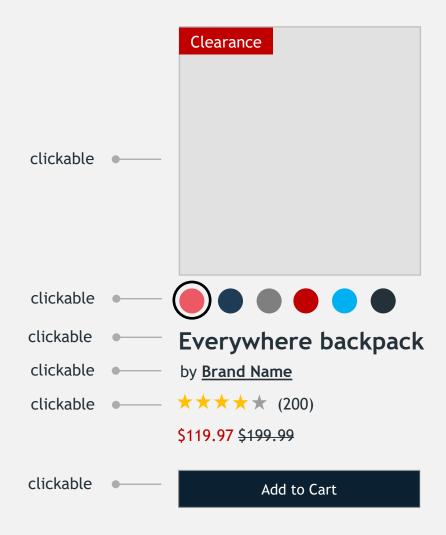

driguez**

Front-End Development Manager at Accenture

Linked In: @HectorOsborneRodriguez

Twitter: @HecOsborneRod

## Slides: bit.ly/a11y-eCommerce



### How do I wish to buy something online?





## Search for a product

#### What we design

Search







#### What we (might) need

Shorts

Shorts

Men shorts

Women shorts

Basketball shorts

Running shorts





#### What we didn't know we need







takeaway #1

## Keep it simple

#### Search results page







#### **Keyboard** navigation



Navigating through filters requires multiple interactions





#### **Keyboard** navigation







#### **Keyboard** navigation



Adding "skip filters" potentially reduces multiple interactions





takeaway #2

## Simplify site navigation

## Add to Cart

#### Listing pages





































takeaway #3

## Design for keyboard interaction

#### Alternative Add To Cart







#### Modals



Set my store before showing list of products





#### Modals







#### Modals



Any "fly out" must shift focus to or within itself.

Esc returns focus to the launcher element.





takeaway #4

## Avoid road blockers

## Checkout

#### Secure Checkout

#### **Guest Checkout** Sign In No account? No problem. Checkout faster and keep track of your orders Create an account later to keep track of your orders. by signing into your account. Continue as guest Email address: Password: Show Forgot your password? Sign In





#### **Secure Checkout**







#### Secure Checkout - autocomplete

| First Name:         |           | Last Name: | ne:      |  |
|---------------------|-