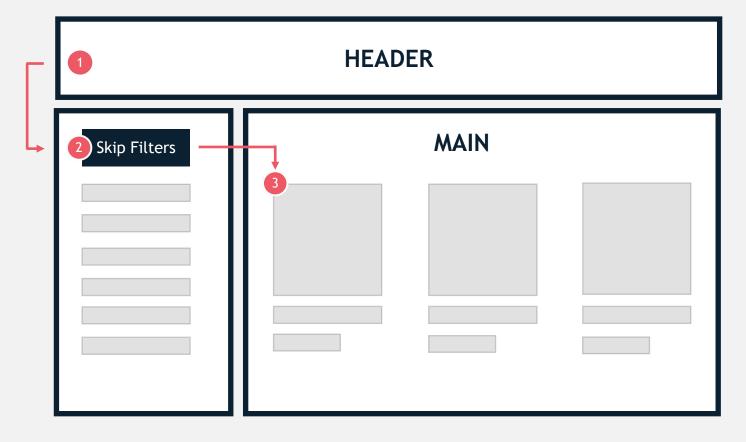

#### **Keyboard** navigation

Adding "skip filters" potentially reduces multiple interactions

takeaway #2