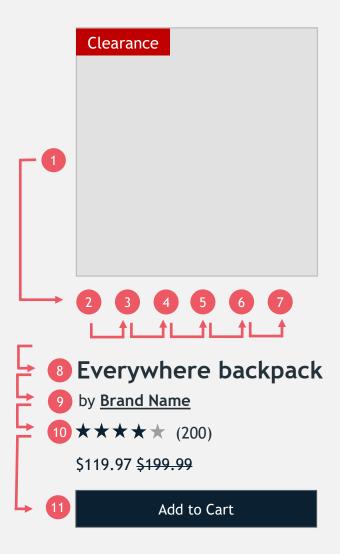

z**

Front-End Development Manager at Accenture

Linked In: @HectorOsborneRodriguez

Twitter: @HecOsborneRod

## Slides: bit.ly/a11y-eCommerce



### How do I wish to buy something online?





## Search for a product

#### What we design

Search







#### What we (might) need

Shorts

Shorts

Men shorts

Women shorts

Basketball shorts

Running shorts





#### What we didn't know we need







takeaway #1

## Keep it simple

#### Search results page







#### **Keyboard** navigation



Navigating through filters requires multiple interactions





#### **Keyboard** navigation







#### **Keyboard** navigation



Adding "skip filters" potentially reduces multiple interactions





takeaway #2

## Simplify site navigation

## Add to Cart

#### Listing pages





































takeaway #3

## Design for keyboard interaction

#### Alternative Add To Cart







#### Modals



Set my store before showing list of products





#### Modals







#### Modals



Any "fly out" must shift focus to or within itself.

Esc returns focus to the launcher element.





takeaway #4

## Avoid road blockers

## Checkout

#### Secure Checkout

#### **Guest Checkout** Sign In No account? No problem. Checkout faster and keep track of your orders Create an account later to keep track of your orders. by signing into your account. Continue as guest Email address: Password: Show Forgot your password? Sign In





#### **Secure Checkout**







#### Secure Checkout - autocomplete

| First Name:         |           | Last Name: | ne:      |  |
|---------------------|-------