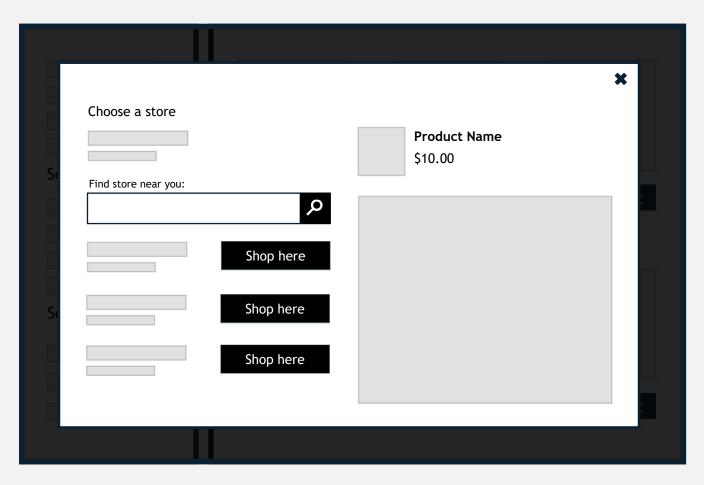

#### Modals

Set my store before showing list of products

#### Modals

#### Modals

Any "fly out" must shift focus to or within itself.

Esc returns focus to the launcher element.

takeaway #4