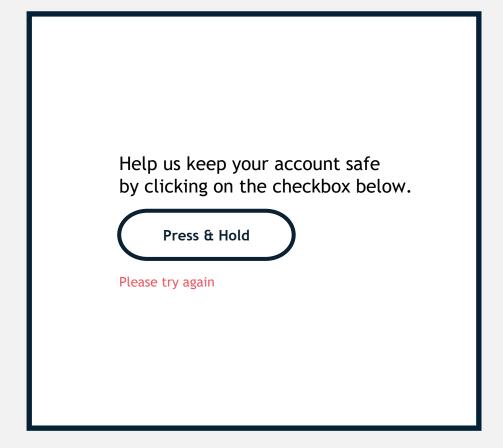

#### Modals

Any "fly out" must shift focus to or within itself.

Esc returns focus to the launcher element.

takeaway #4