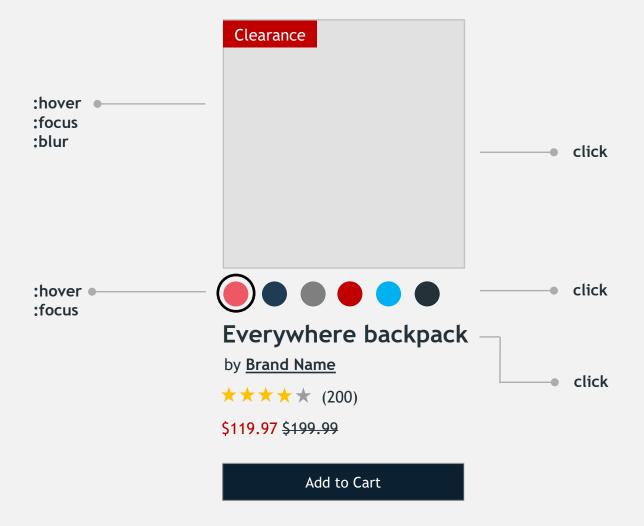

#### **Keyboard** navigation

Navigating through filters requires multiple interactions

#### **Keyboard** navigation

Adding "skip filters" potentially reduces multiple interactions

takeaway #2