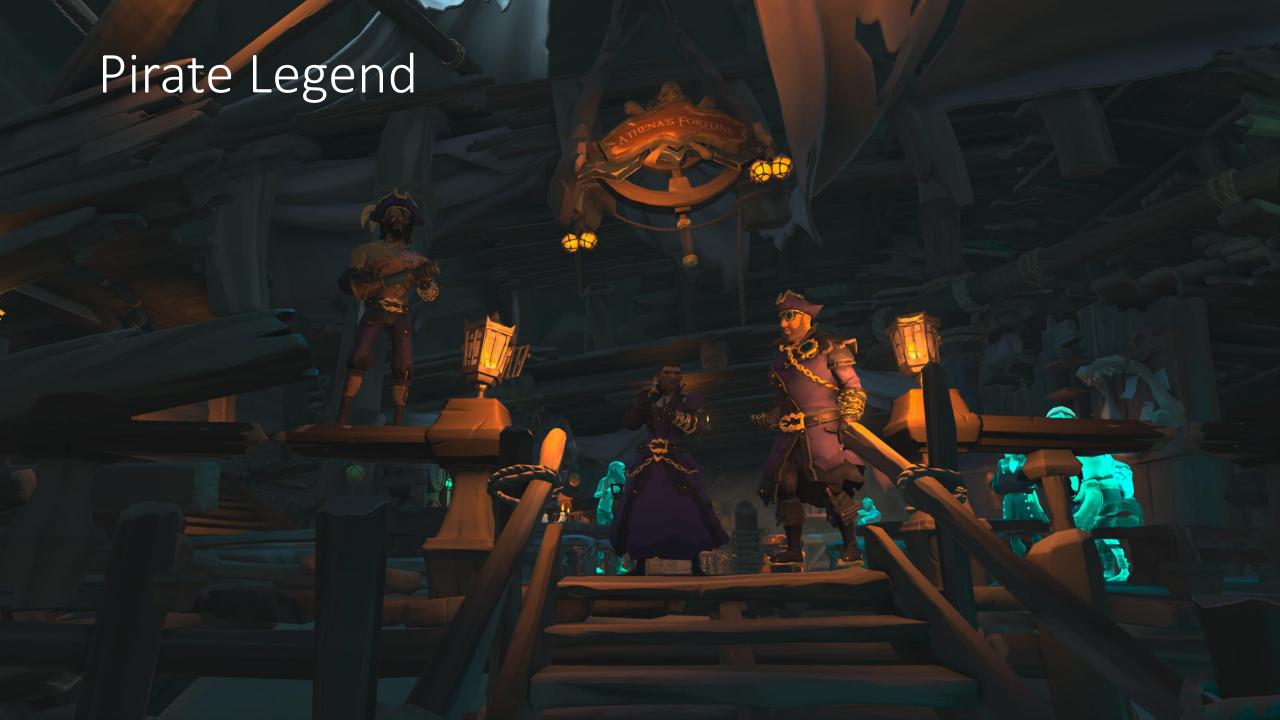

-----------|----------------|----|
| Speech-To-Text Override            | < b            | Vot Overridden | -> |
| Game Transcription Override        | Not Overridden |                |    |
| Translate Other Players            |                | On             | -  |
| Narrate Toast messages             | •              | On             | >  |
| Toast message duration             | <b>I</b>       | _              | _  |
| Narrate UI elements on mouse hover | //             | Off            | >  |
| Narrate change only                | < -            | On             | >  |
|                                    |                |                |    |

When using Games Transcription limit the narrated elements to the focused item.

#### Discover Play

#### Choose Your Experience















### The Journey



## Takeaways

### THANK YOU FOR LISTENING



### LINKS



www.sightlesskombat.com



Twitch.tv/SightlessKombat



www.Youtube.com/c/SightlessKombat



@SightlessKombat

The Transcribing Games Project: www.TranscribingGames.sightlesskombat.com

Winston Churchill Fellowship Report: Exploring Accessibility in the Videogame Industry Through Studio Practices: https://tinyurl.com/y7mcp29q