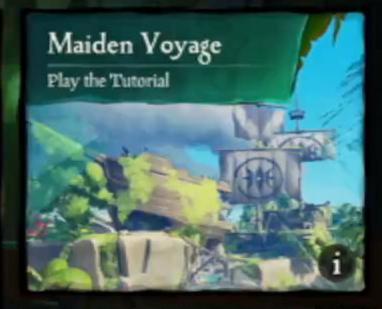

|----------------|----------------|----|
| Speech-To-Text Override            | < b            | Vot Overridden | -> |
| Game Transcription Override        | Not Overridden |                |    |
| Translate Other Players            |                | On             | -  |
| Narrate Toast messages             | •              | On             | >  |
| Toast message duration             | <b>I</b>       | _              | _  |
| Narrate UI elements on mouse hover | //             | Off            | >  |
| Narrate change only                | < -            | On             | >  |
|                                    |                |                |    |

When using Games Transcription limit the narrated elements to the focused item.

#### Discover Play

#### Choose Your Experience















### The Journey



## Takeaways

### THANK YOU FOR LISTENING



### LINKS



www.sightlesskombat.com



Twitch.tv/SightlessKombat



www.Youtube.com/c/SightlessKombat



@SightlessKombat

The Transcribing Games Project: www.TranscribingGames.sightlesskombat.com

Winston Churchill Fellowship Report: Exploring Accessibility in the Videogame Industry Through Studio Practices: https://tinyurl.com/y7mcp29q